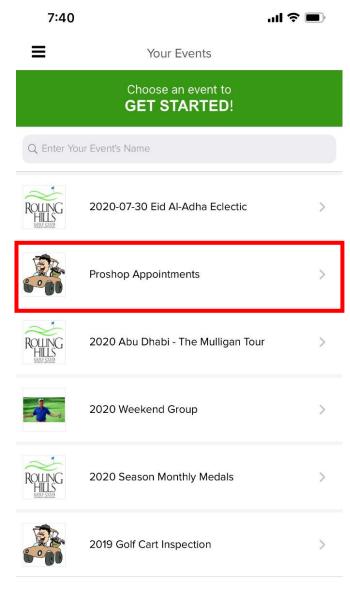

7:40

...| 🗢 🔲

**K**Back

Tee Time Registration: Meisner, Jeff The following rounds are now open for registration

| 10 August 2020                       |
|--------------------------------------|
| Date: 08/10/2020                     |
| First Tee Time: 11:00 AM             |
| Last Tee Time: 3:30 PM               |
|                                      |
| Positions Open: 38                   |
| Signup closes: August 10 at 10:00 AM |
| Select                               |
|                                      |
| 11 August 2020                       |
| Date: 08/11/2020                     |
| First Tee Time: 11:00 AM             |
| Last Tee Time: 3:30 PM               |
|                                      |
| Positions Open: 38                   |
| Signup closes: Aug