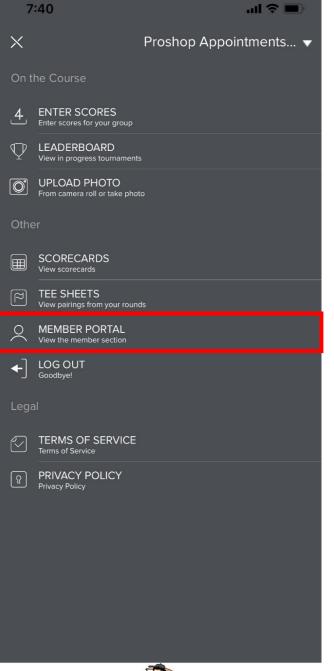

7:40

...| 🗢 🔲

**K**Back

Tee Time Registration: Meisner, Jeff The following rounds are now open for registration

| 10 August 2020                       |
|--------------------------------------|
| Date: 08/10/2020                     |
| First Tee Time: 11:00 AM             |
| Last Tee Time: 3:30 PM               |
|                                      |
| Positions Open: 38                   |
| Signup closes: August 10 at 10:00 AM |
| Select                               |
|                                      |
| 11 August 2020                       |
| Date: 08/11/2020                     |
| First Tee Time: 11:00 AM             |
| Last Tee Time: 3:30 PM               |
|                                      |
| Positions Open: 38                   |
| Signup closes: Augus