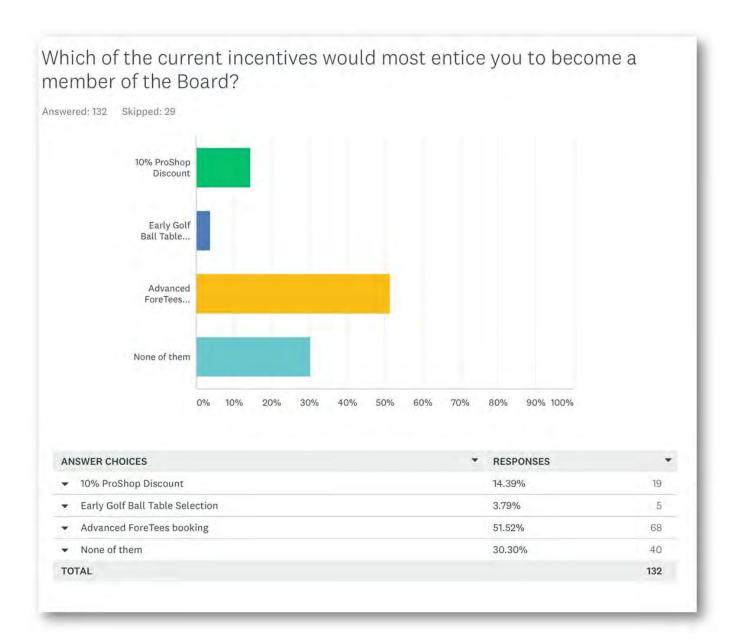

#### 6 Media

**New Business** 

ullet

Prior action items

• SurveyMonkey survey – results

 Bruce will send AGM announcement and budget from Franck

Prior action items:

 Survey – results discussed (attached). 161 members responded

Discussed/reviewed suggested ideas, the top idea is "free membership". Kurt said this was voted on in years past by board and not approved.

After discussion, Ed/Les motioned to propose "50% of single membership fee as discount off RHGC membership fee to all board members". Motion passed 13-1.

Kurt also proposed, "having all board benefits stop at end of board service" and specially referred to ForeTees benefit that accrues past end of board term. Les reminded group we just voted on this last year and passed. Motion to vote by Kurt/Jim. Motion failed 7-5.

Jeff proposed instead, "all incentives should end attend of board service, except for ForeTees booking". Coby seconded. Passed unanimously.