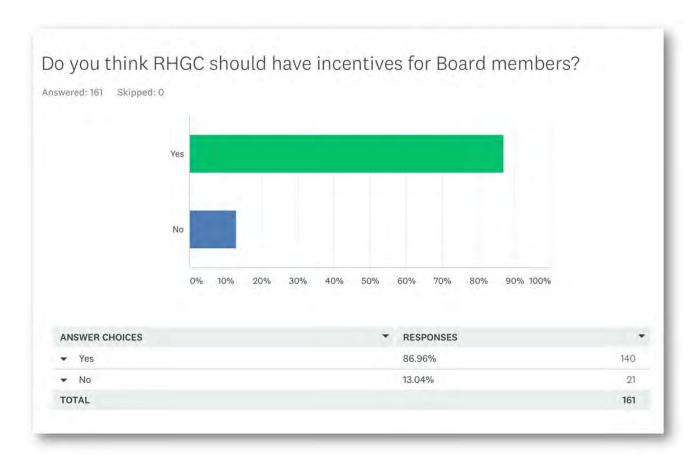

#### 6 Media

**New Business** 

ullet

Prior action items

• SurveyMonkey survey – results

 Bruce will send AGM announcement and budget from Franck

Prior action items:

 Survey – results discussed (attached). 161 members responded

Discussed/reviewed suggested ideas, the top idea is "free membership". Kurt said this was voted on in years past by board and not approved.

After discussion, Ed/Les motioned to propose "50% of single membership fee as discount off RHGC membership fee to all board members". Motion passed 13-1.