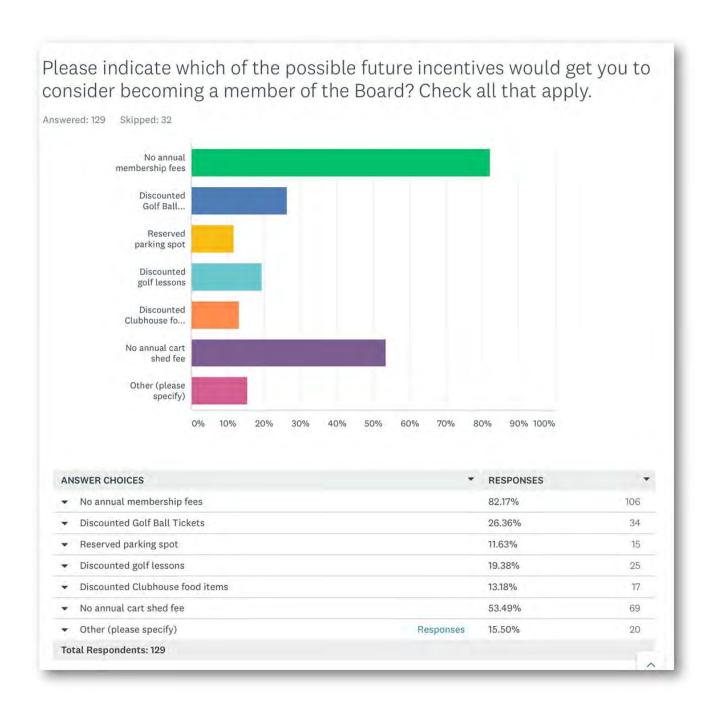

#### 6 Media

**New Business** 

ullet

Prior action items

• SurveyMonkey survey – results

 Bruce will send AGM announcement and budget from Franck

Prior action items:

 Survey – results discussed (attached). 161 members responded

Discussed/reviewed suggested ideas, the top idea is "free membership". Kurt said this was voted on in years past by board and not approved.

After discussion, Ed/Les motioned to propose "50% of single membership fee as discount off RHGC membership fee to all board members". Motion passed 13-1.

Kurt also proposed, "having all board benefits stop at end of board service" and specially referred to ForeTees benefit that accrues past end of board term. Les reminded group we just voted on this last year and passed. Motion to vote by Kurt/Jim. Motion failed 7-5.

Jeff proposed instead, "all incentives should end attend of board service, except for ForeTees booking". Coby seconded. Passed unanimously.